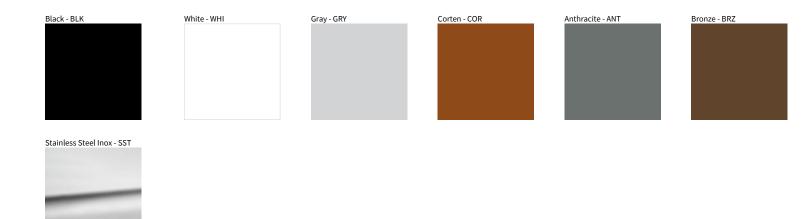

## MINI CORNICHE SURFACE

| PROJECT  |  |  |
|----------|--|--|
| ТҮРЕ     |  |  |
| NOTES    |  |  |
| QUANTITY |  |  |
| DATE     |  |  |

Digital: Not all screens are calibrated the same, and therefore, colors will appear differently between screens. Physical: When texture is involved, there will be variations in color, character and tone within a product series and between product families.